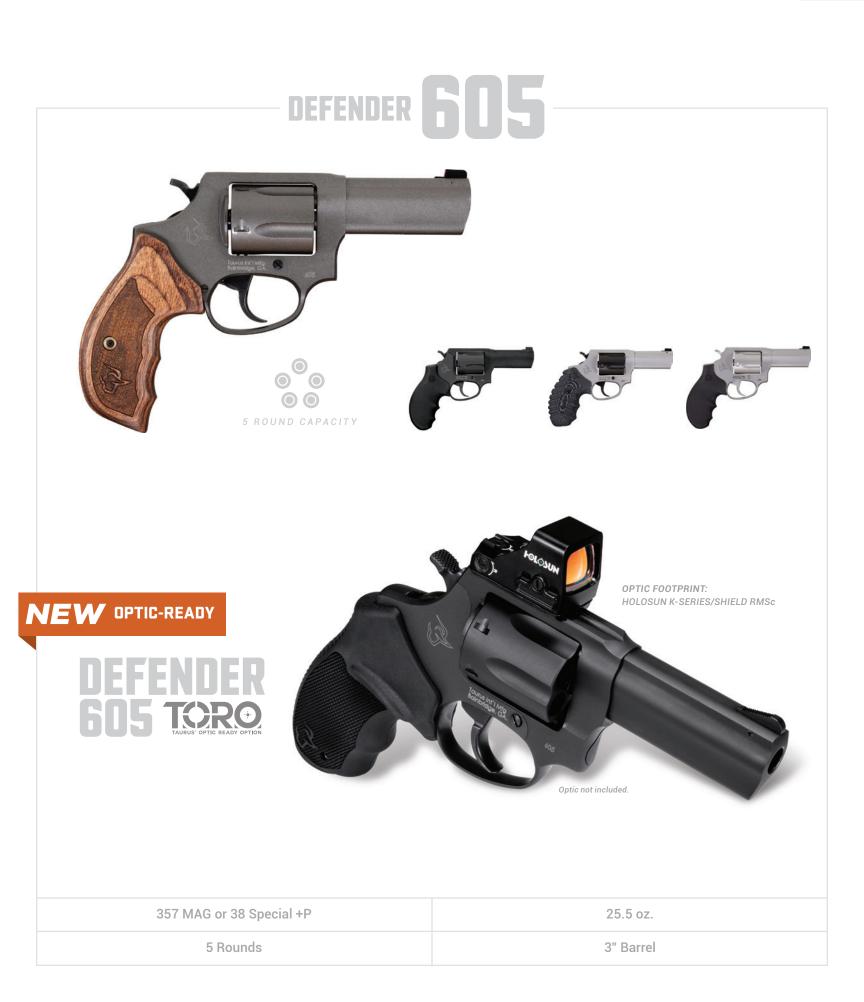

## DEFENDER 856

**NEW** OPTIC-READY

## DEFENDER 856 TERE

| 38 Special +P | 25.5 oz.  |
|---------------|-----------|
| 6 Rounds      | 3" Barrel |