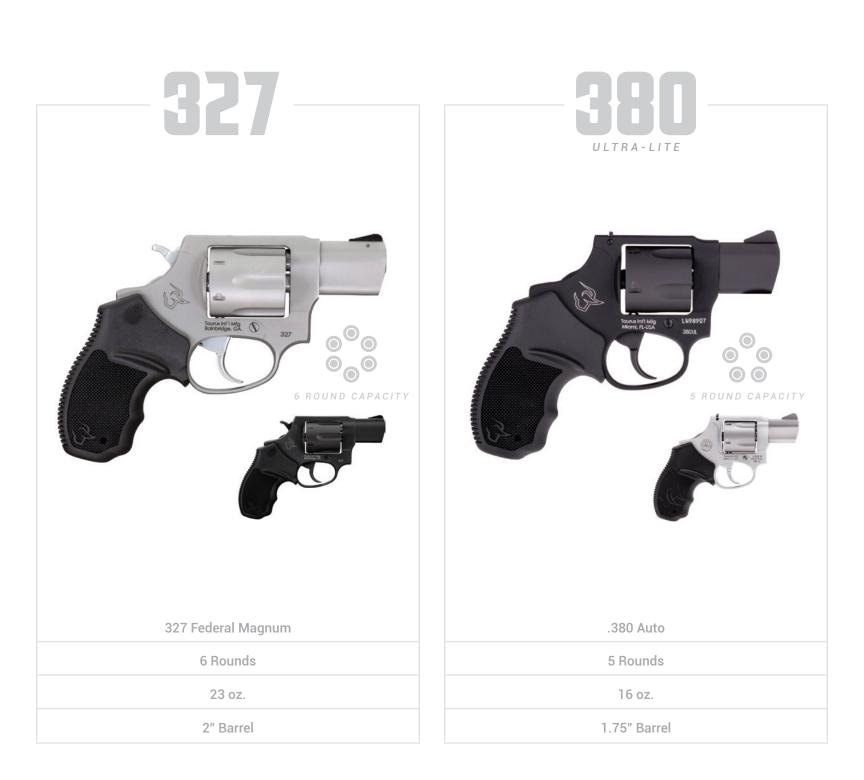

A robust line of perfect go-to self-defense revolvers offered in a variety of calibers.

#### TAURUS® MEDIUM FRAME REVOLVERS

A versatile line of purpose-built medium-frame revolvers in multiple configurations.

TaurusUSA.com