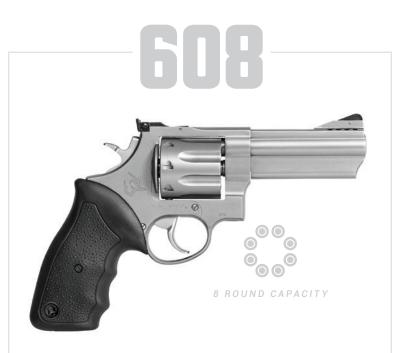

# AN INNOVATIVE FULL-SIZED 9MM WITH AN ULTRA-RELIABLE DESIGN.

The Taurus<sup>®</sup> 92 offers shooters performance features that aren't found elsewhere. The forged frame and slide provide a durable foundation for this duty-grade pistol. The traditional double-action/single-action trigger has a long, revolver-like first shot followed by a crisp single action pull.





A robust line of perfect go-to self-defense revolvers offered in a variety of calibers.



## DEFENDER 856



**NEW** OPTIC-READY

## DEFENDER 856 TERE



| 38 Special +P | 25.5 oz.  |
|---------------|-----------|
| 6 Rounds      | 3" Barrel |

# **B56** EXECUTIVE GRADE













#### TAURUS® MEDIUM FRAME REVOLVERS

A versatile line of purpose-built medium-frame revolvers in multiple configurations.





TaurusUSA.com





#### 357 MAG or 38 Special +P

8 Rounds

45 or 51 oz.

4" or 6.5" Barrel



### Hunting ...

It's what we know. It's what we do. It's who we are.

We're explorers. We're adventure seekers. We're those who pursue the experiences that take us to the source of life itself. We're at home in the woods and restless in modern society. We're passionate about our craft and driven to improve it. We know what works and what doesn't. So, we customize. We innovate. We devote our time and resources to developing precisely the types of tools we need for each pursuit.

There's no one gun fits all mindset here.

It's why we've created **Taurus Hunt**—an expertly crafted, uniquely diverse collection of hunting firearms designed to maximize your lethality in the field.

Taurus Hunt firearms are perfected