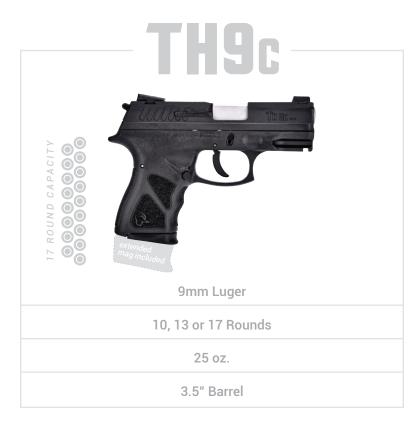

A HAMMER-FIRED LINE OF COMPACT AND FULL-SIZE PERFORMANCE PISTOLS. Well-equipped, ultra-dependable and chambered in 9mm Luger or 40 S&W, the Taurus<sup>®</sup> TH Series is a modern reinvention of the classic hammer-fired SA/DA semi-auto platform.