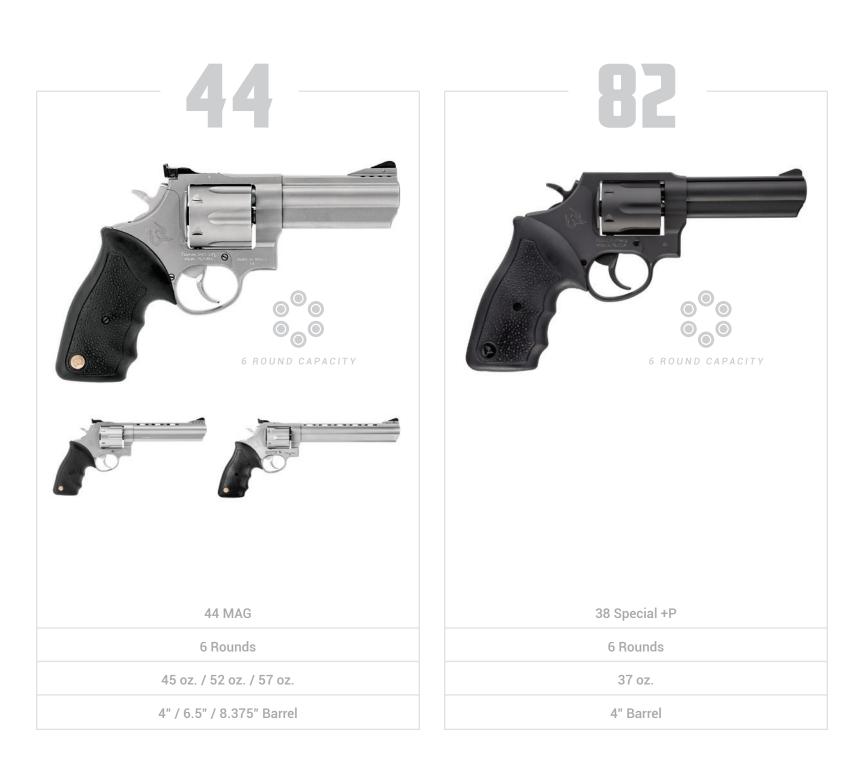

#### TAURUS® MEDIUM FRAME REVOLVERS

A versatile line of purpose-built medium-frame revolvers in multiple configurations.

TaurusUSA.com