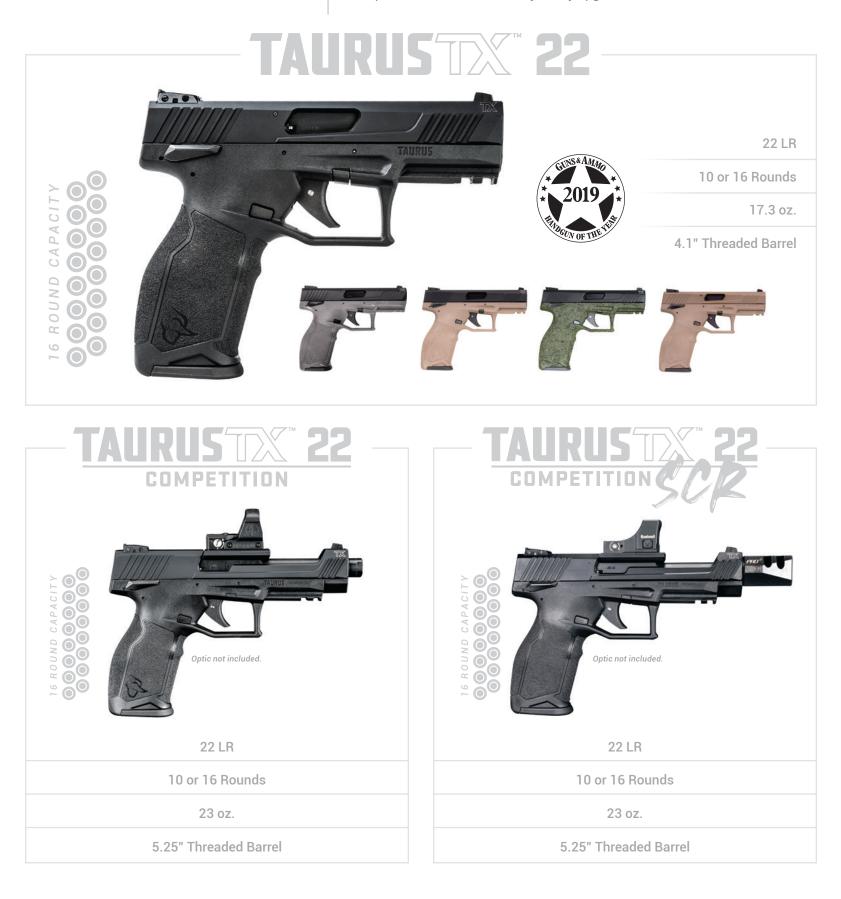

#### THE MOST ADVANCED 22 LR PISTOL ON THE MARKET.

Engineered to deliver best-in-class accuracy and reliability, this rimfire polymer sporting pistol shoots and feels every bit like a custom-tuned competition model—without any costly upgrades or modifications.