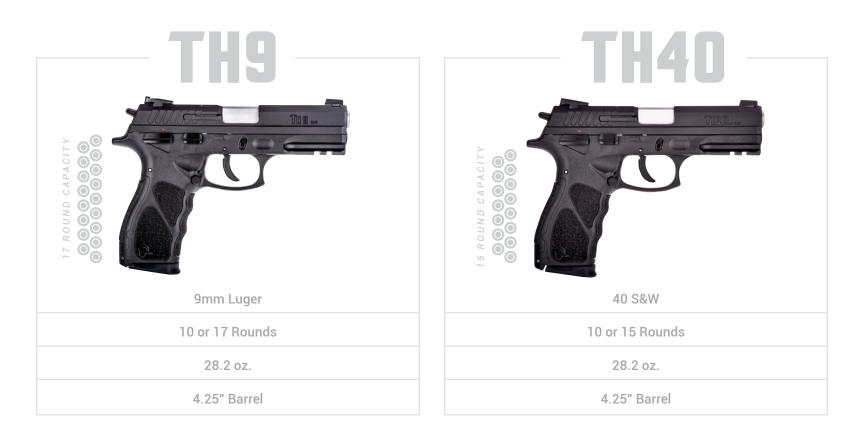

A HAMMER-FIRED LINE OF COMPACT AND FULL-SIZE PERFORMANCE PISTOLS. Well-equipped, ultra-dependable and chambered in 9mm Luger or 40 S&W, the Taurus<sup>®</sup> TH Series is a modern reinvention of the classic hammer-fired SA/DA semi-auto platform.