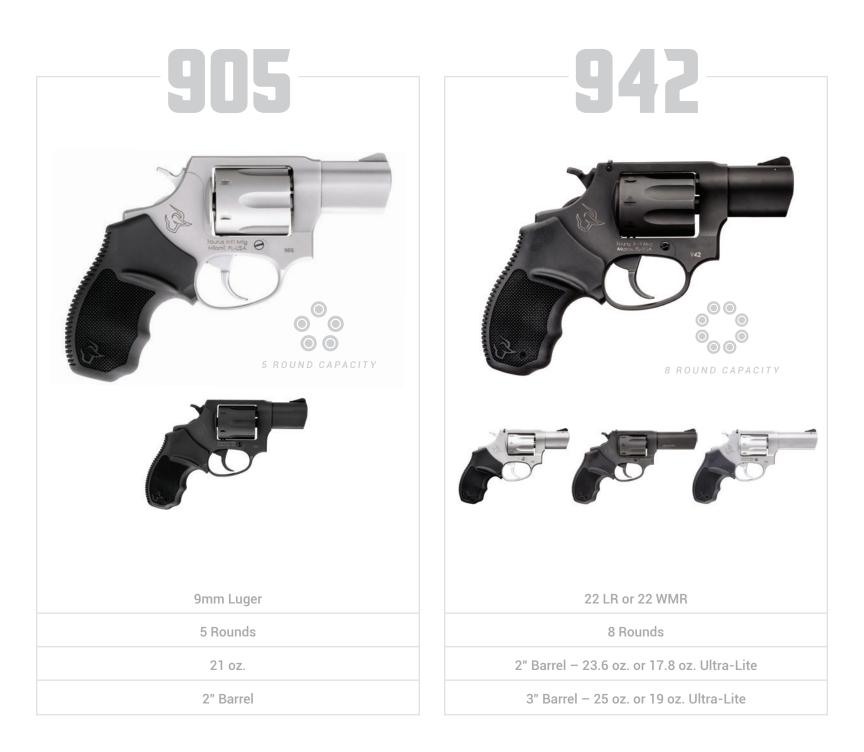

A robust line of perfect go-to self-defense revolvers offered in a variety of calibers.

#### TAURUS® MEDIUM FRAME REVOLVERS

A versatile line of purpose-built medium-frame revolvers in multiple configurations.

TaurusUSA.com