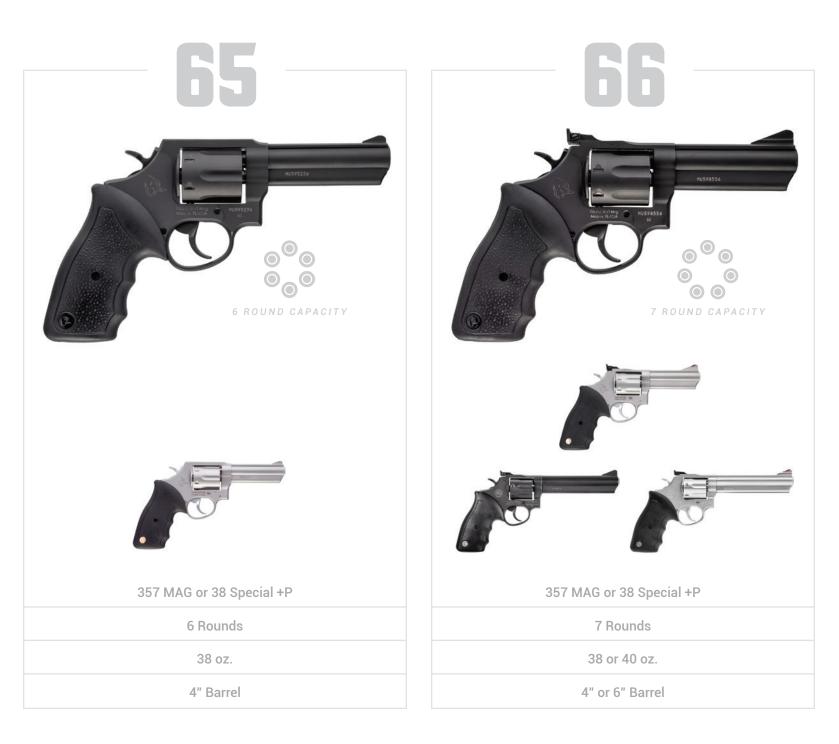

#### TAURUS® MEDIUM FRAME REVOLVERS

A versatile line of purpose-built medium-frame revolvers in multiple configurations.

TaurusUSA.com

#### 357 MAG or 38 Special +P

8 Rounds

45 or 51 oz.

4" or 6.5" Barrel