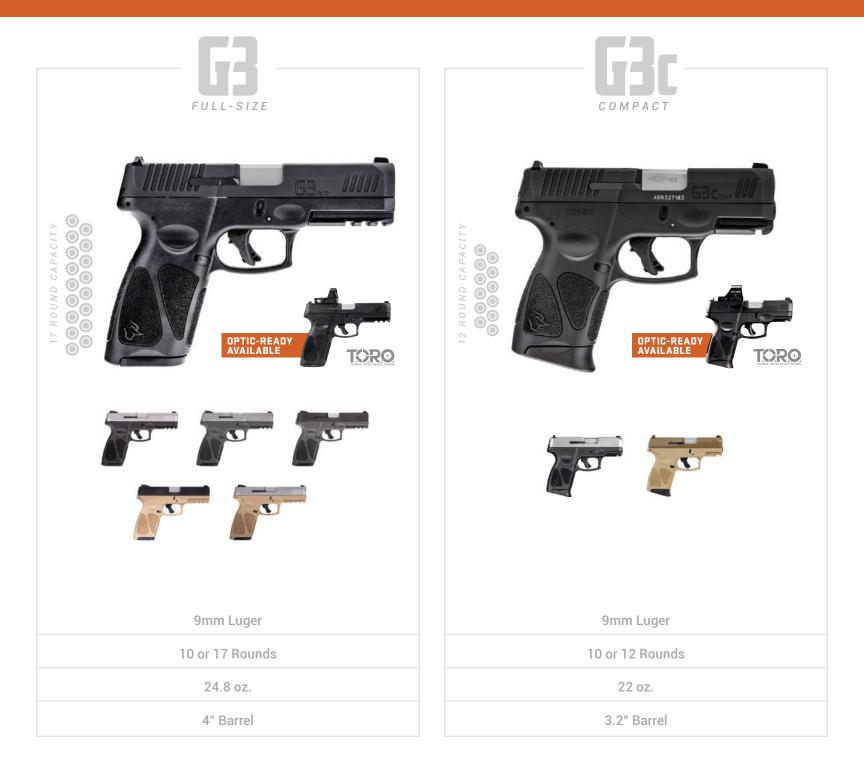

#### OUR FLAGSHIP LINE OF COMPACT, FULL-SIZE AND HYBRID EDC PISTOLS.

The Taurus<sup>®</sup> G3 Series delivers an extraordinary new take on the traditional striker fired pistol. It packs more innovation, more features and more punch into a range-friendly, full-size polymer frame.