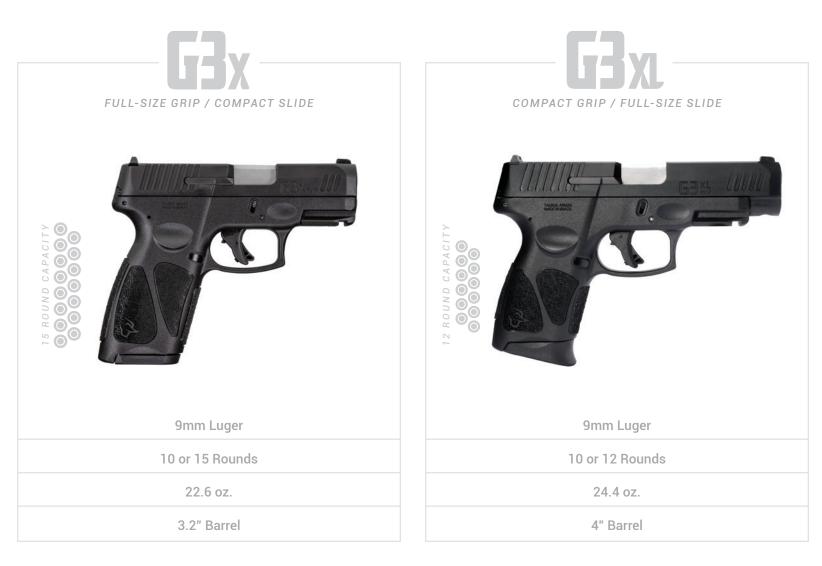

#### OUR FLAGSHIP LINE OF COMPACT, FULL-SIZE AND HYBRID EDC PISTOLS.

The Taurus<sup>®</sup> G3 Series delivers an extraordinary new take on the traditional striker fired pistol. It packs more innovation, more features and more punch into a range-friendly, full-size polymer frame.