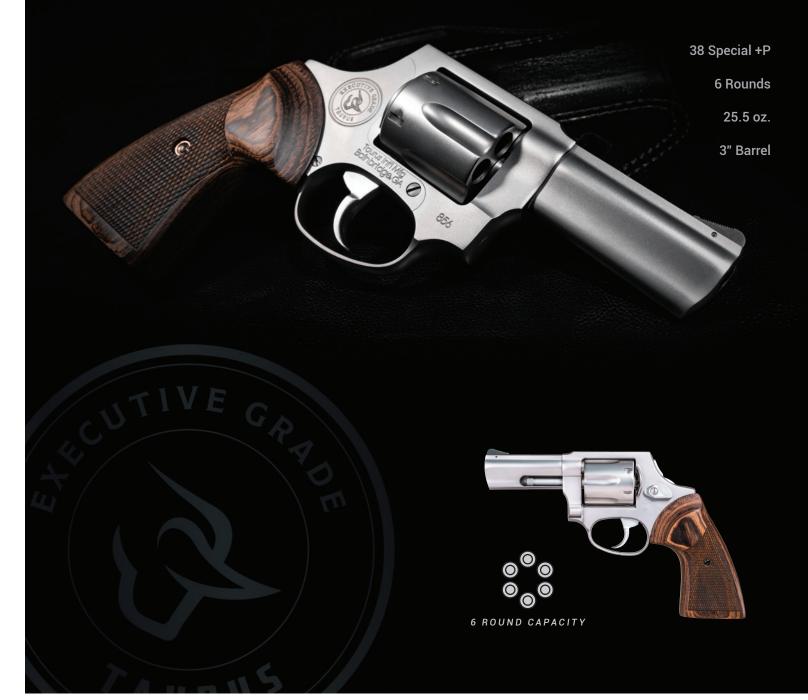

this rimfire polymer sporting pistol shoots and feels every bit like a custom-tuned competition model—without any costly upgrades or modifications.





## AN INNOVATIVE FULL-SIZED 9MM WITH AN ULTRA-RELIABLE DESIGN.

The Taurus<sup>®</sup> 92 offers shooters performance features that aren't found elsewhere. The forged frame and slide provide a durable foundation for this duty-grade pistol. The traditional double-action/single-action trigger has a long, revolver-like first shot followed by a crisp single action pull.





A robust line of perfect go-to self-defense revolvers offered in a variety of calibers.



## DEFENDER 856



**NEW** OPTIC-READY

## DEFENDER 856 TERE



| 38 Special +P | 25.5 oz.  |
|---------------|-----------|
| 6 Rounds      | 3" Barrel |

# **B56** EXECUTIVE GRADE













#### TAURUS® MEDIUM FRAME REVOLVERS

A versatile line of purpose-built medium-frame revolvers in multiple configurations.





TaurusUSA.com





#### 357 MAG or 38 Special +P

8 Rounds

45 or 51 oz.

4" or 6.5" Barrel



### Hunting ...

It's what we know. It's what we do. It's who we are.

We're explorers. We're adventure seekers. We're those who pursue the experiences that take us to the source of life itself. We're at home in the woods and restless in modern society. We're passionate about our craft and driven to improve it. We know what works and what doesn't. So, we customize. We innovate. We devote our time and resources to developing precisely the types of tools we need for each pursuit.

There's no one gun fits all mindset here.

It's why we've created **Taurus Hunt**—