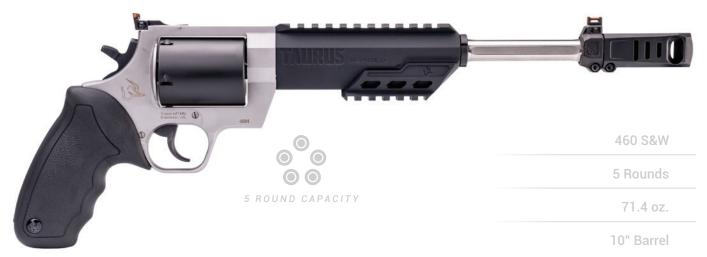

#### FOUR BARREL LENGTHS. FIVE CALIBERS. ONE RAGING FAMILY.

The Taurus Raging Hunter<sup>™</sup> earned the 2019 American Hunter Handgun of the Year Golden Bullseye Award for its innovative design, reliability, and value, delivering on all the key points serious handgun enthusiasts seek in a hunting revolver.