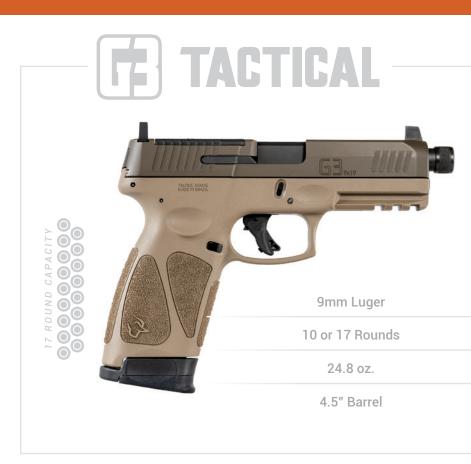

#### OUR FLAGSHIP LINE OF COMPACT, FULL-SIZE AND HYBRID EDC PISTOLS.

The Taurus<sup>®</sup> G3 Series delivers an extraordinary new take on the traditional striker fired pistol. It packs more innovation, more features and more punch into a range-friendly, full-size polymer frame.