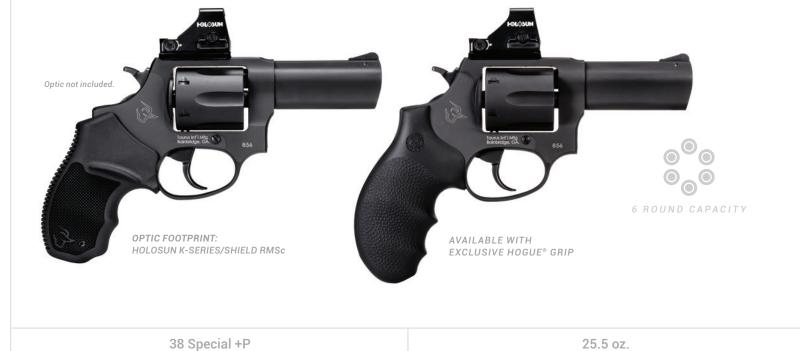

## DEFENDER 856

**NEW** OPTIC-READY

## DEFENDER 856 TERE

| 38 Special +P | 25.5 oz.  |
|---------------|-----------|
| 6 Rounds      | 3" Barrel |