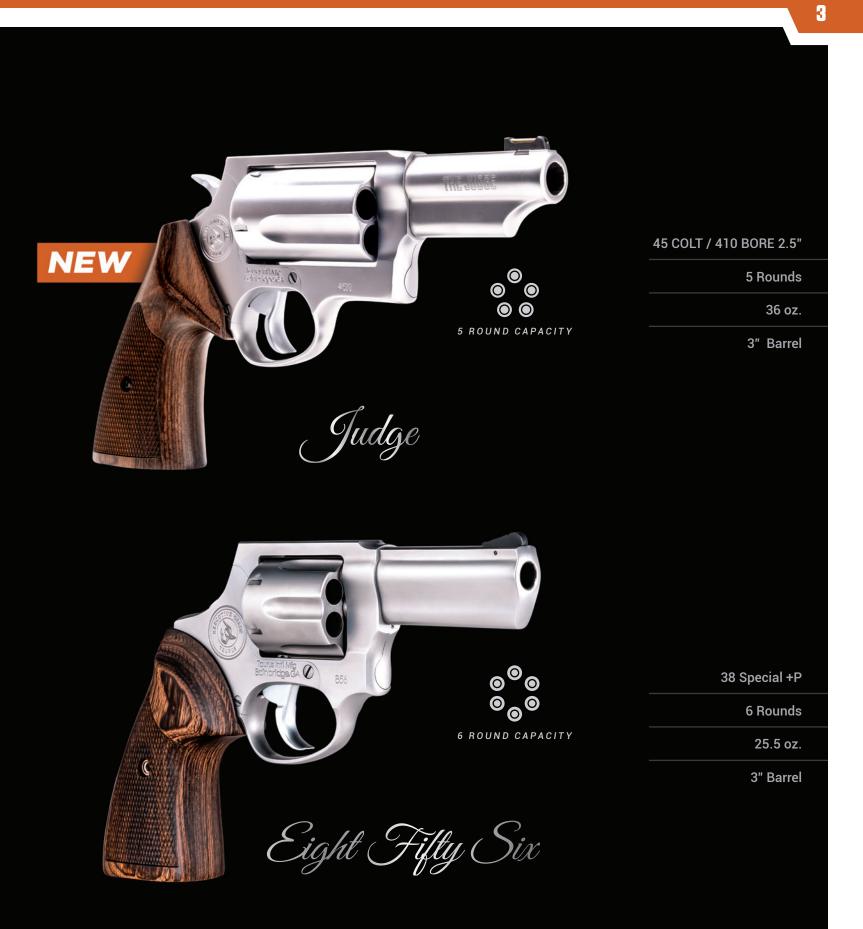

A robust line of perfect go-to self-defense revolvers offered in a variety of calibers.

#### TAURUS® MEDIUM FRAME REVOLVERS

A versatile line of purpose-built medium-frame revolvers in multiple configurations.

TaurusUSA.com

#### 357 MAG or 38 Special +P

8 Rounds

45 or 51 oz.

4" or 6.5" Barrel