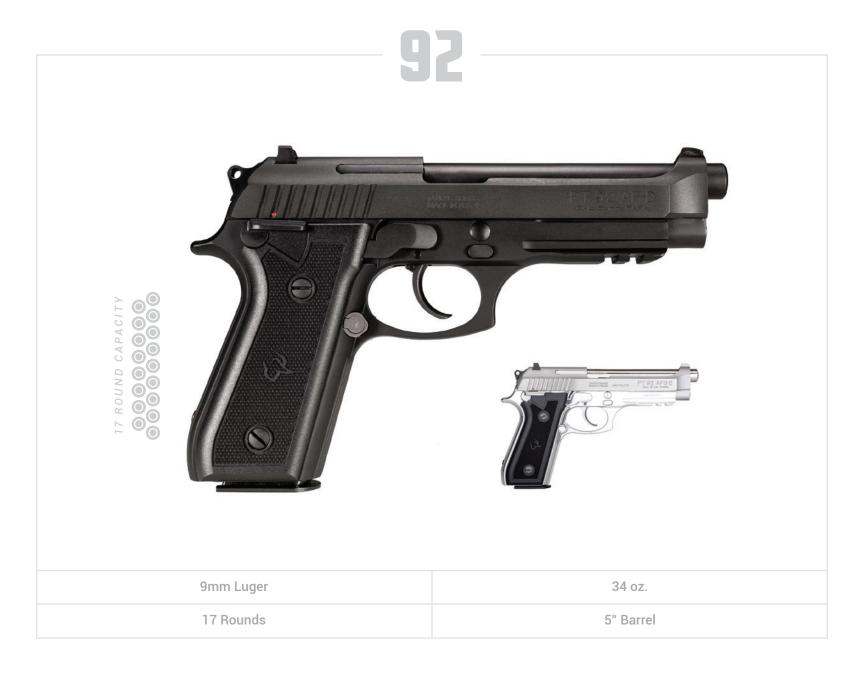

## AN INNOVATIVE FULL-SIZED 9MM WITH AN ULTRA-RELIABLE DESIGN.

The Taurus<sup>®</sup> 92 offers shooters performance features that aren't found elsewhere. The forged frame and slide provide a durable foundation for this duty-grade pistol. The traditional double-action/single-action trigger has a long, revolver-like first shot followed by a crisp single action pull.