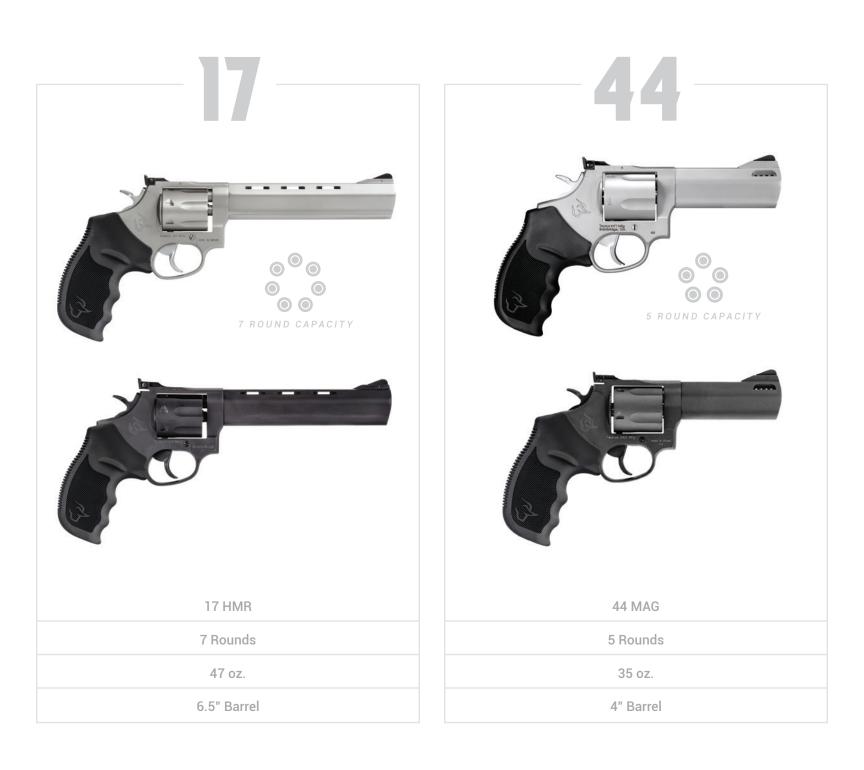

#### TAURUS® MEDIUM FRAME REVOLVERS

A versatile line of purpose-built medium-frame revolvers in multiple configurations.

TaurusUSA.com

#### 357 MAG or 38 Special +P

8 Rounds

45 or 51 oz.

4" or 6.5" Barrel