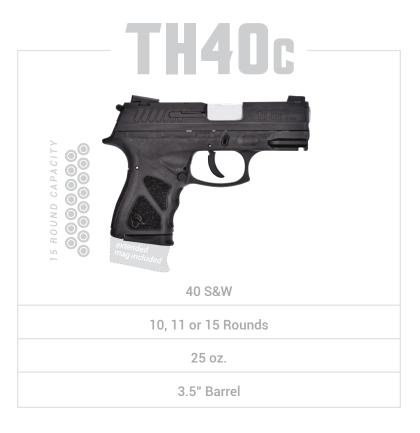

A HAMMER-FIRED LINE OF COMPACT AND FULL-SIZE PERFORMANCE PISTOLS. Well-equipped, ultra-dependable and chambered in 9mm Luger or 40 S&W, the Taurus<sup>®</sup> TH Series is a modern reinvention of the classic hammer-fired SA/DA semi-auto platform.