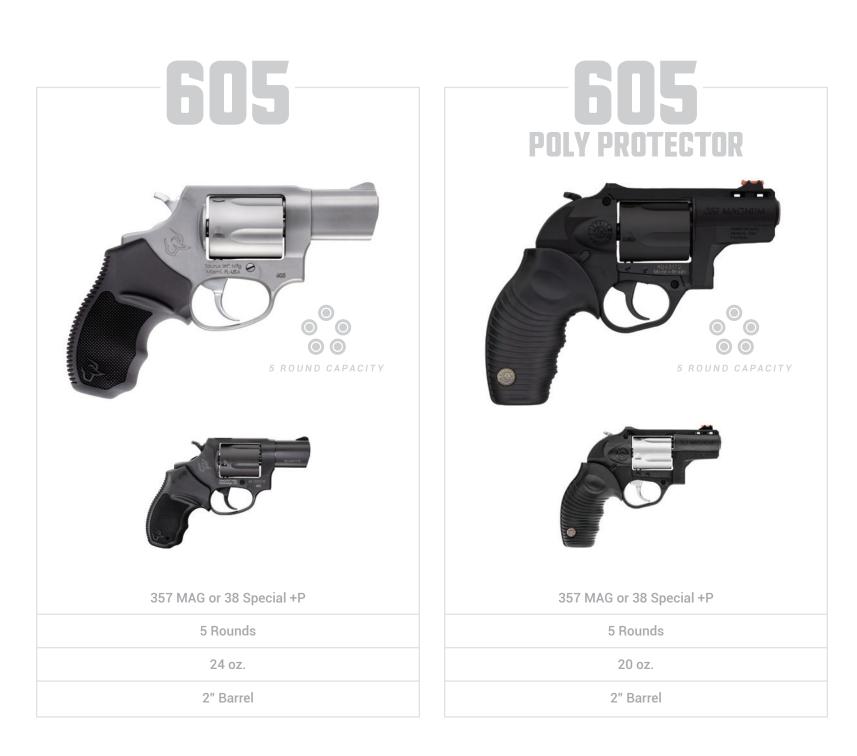

#### TAURUS® MEDIUM FRAME REVOLVERS

A versatile line of purpose-built medium-frame revolvers in multiple configurations.

TaurusUSA.com