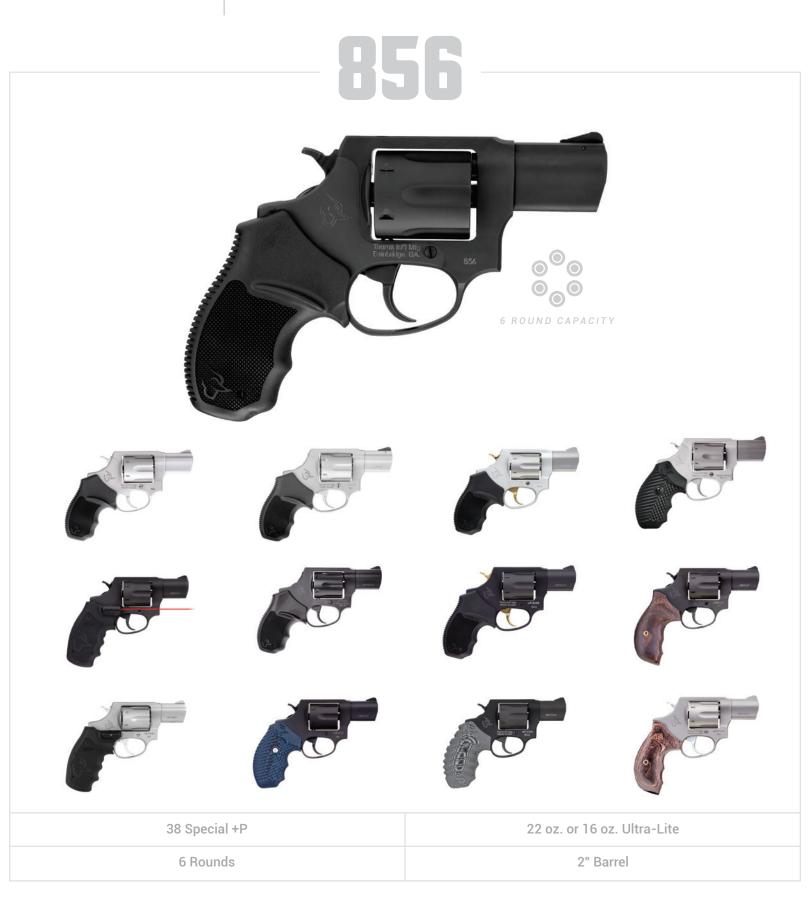

## DEFENDER 856

**NEW** OPTIC-READY

## DEFENDER 856 TERE

| 38 Special +P | 25.5 oz.  |
|---------------|-----------|
| 6 Rounds      | 3" Barrel |