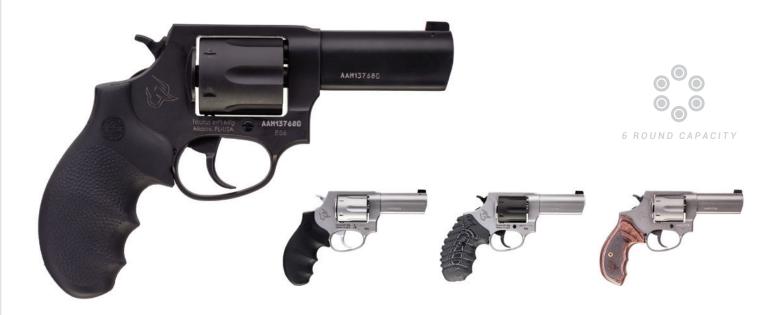

#### TAURUS® MEDIUM FRAME REVOLVERS

A versatile line of purpose-built medium-frame revolvers in multiple configurations.

TaurusUSA.com

#### 357 MAG or 38 Special +P

8 Rounds

45 or 51 oz.

4" or 6.5" Barrel