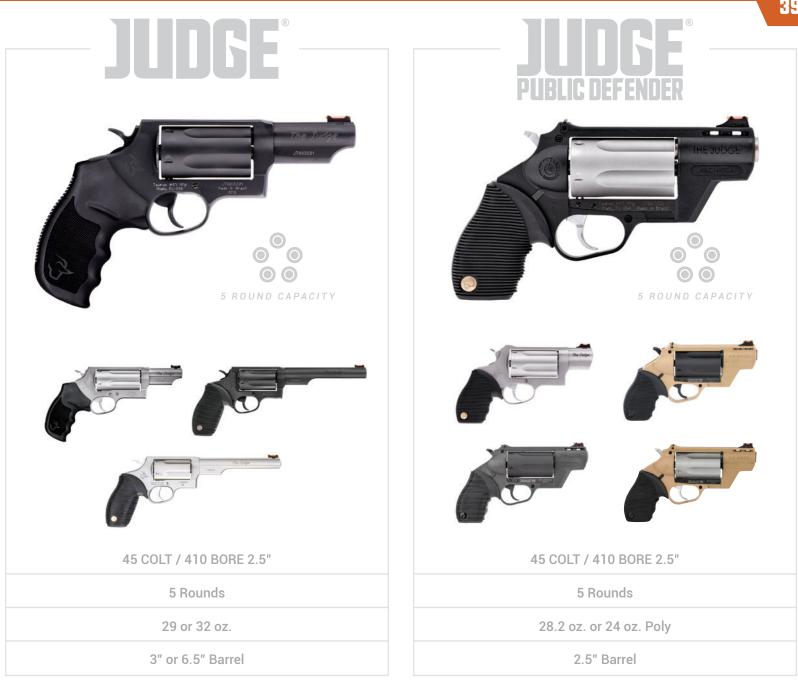

A robust line of perfect go-to self-defense revolvers offered in a variety of calibers.