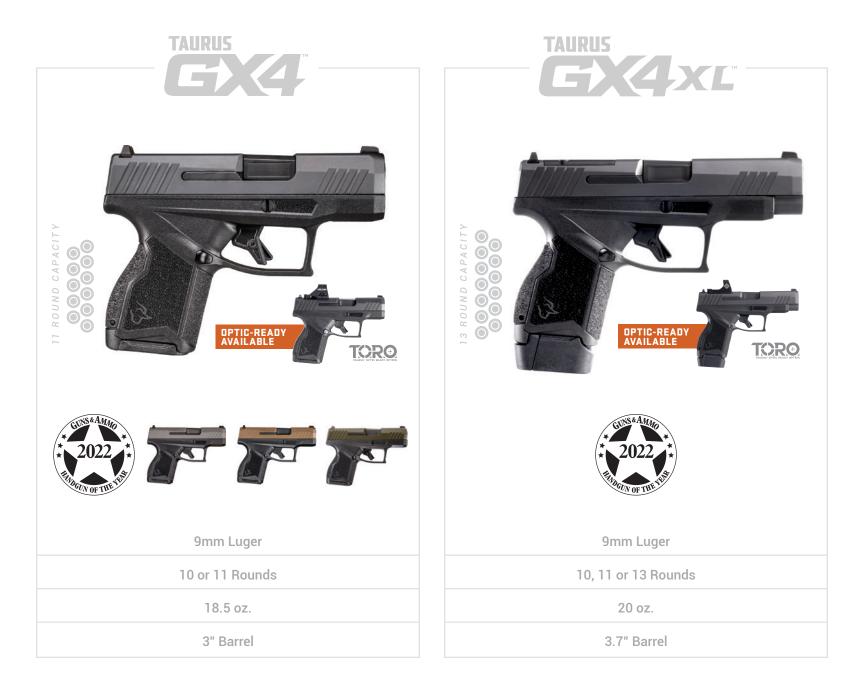

#### A MICRO-COMPACT 9MM WITH CLASS LEADING CAPACITY.

With the introduction of our first-ever micro-compact 9mm, the Taurus GX4<sup>™</sup> Series boldly outclasses the competition—reaching unprecedented new heights in concealed carry firearm engineering, ergonomics and innovation.