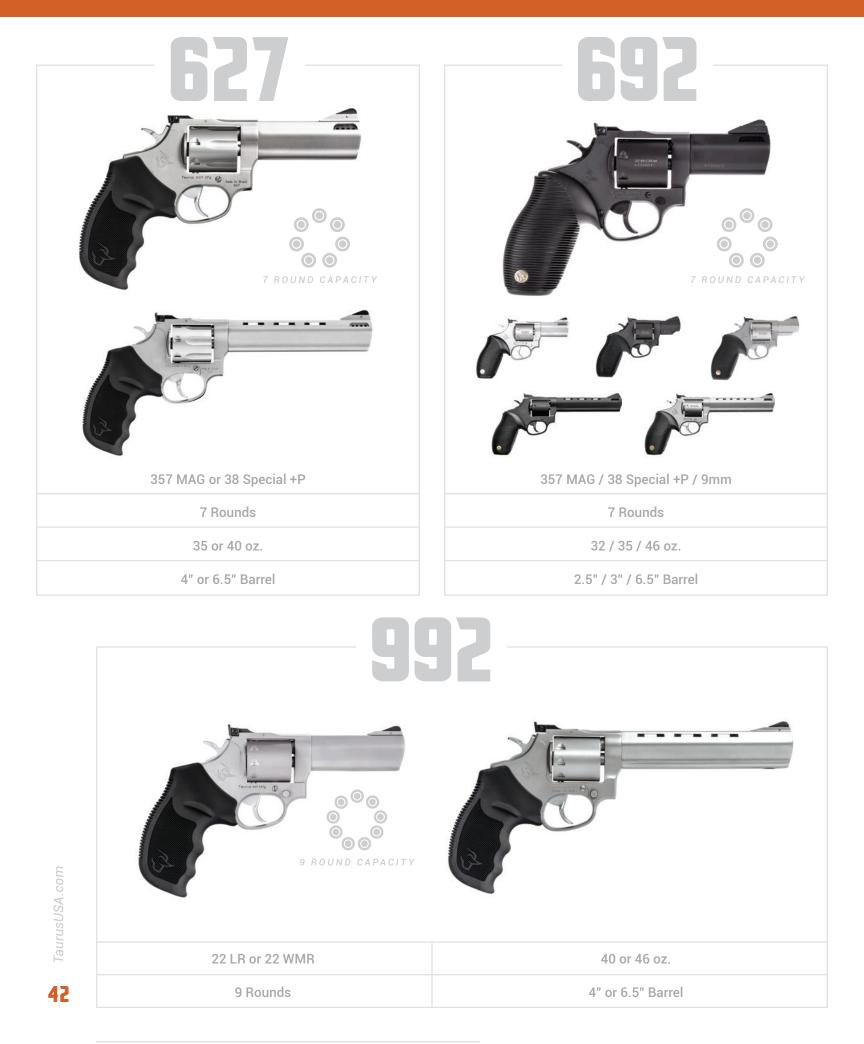

#### TAURUS® MEDIUM FRAME REVOLVERS

A versatile line of purpose-built medium-frame revolvers in multiple configurations.

TaurusUSA.com

#### 357 MAG or 38 Special +P

8 Rounds

45 or 51 oz.

4" or 6.5" Barrel