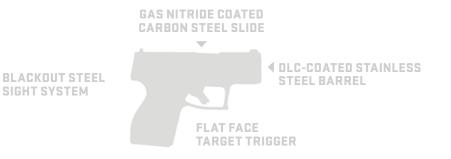

#### LOADED CHAMBER INDICATOR

**G SERIES TRIGGER SYSTEM** Features a 2-stage flat-faced trigger designed to provide a light take-up with a distinct wall, crisp break and

short reset capabilities.

Provides the shooter with visual verification if a cartridge is loaded in the chamber.

#### **RE-STRIKE CAPABILITY**

In the event of a failure-to-fire condition, the shooter can reset and pull the trigger again to re-strike the primer.

#### **PICATINNY RAIL**

MIL-STD-1913 accessory rail designed to accommodate most pistol-sized tactical lights, laser sights or light/laser combinations.

7

° (

10