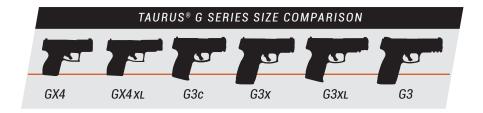

#### OUR FLAGSHIP LINE OF COMPACT, FULL-SIZE AND HYBRID EDC PISTOLS.

The Taurus<sup>®</sup> G3 Series delivers an extraordinary new take on the traditional striker fired pistol. It packs more innovation, more features and more punch into a range-friendly, full-size polymer frame.