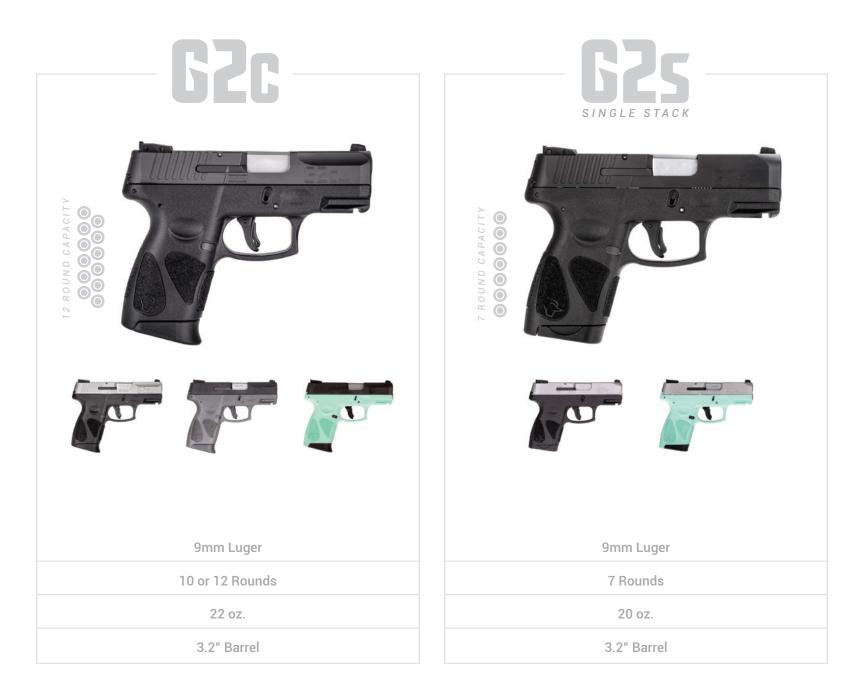

#### COMPACT. VERSATILE. RELIABLE.

The Taurus<sup>®</sup> G2 Series was engineered specifically for everyday carry—and it delivers. With its streamlined, ergonomic design and rugged, compact polymer frame, you'll find that our family of G2 pistols strike the perfect balance between comfort and confidence in any situation.