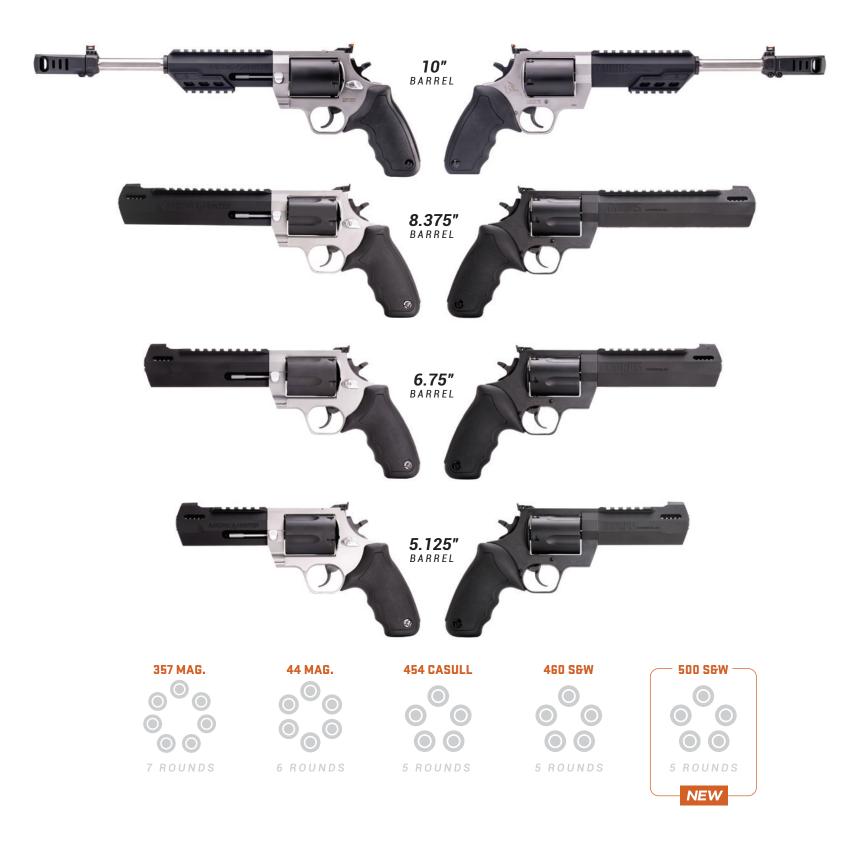

#### FOUR BARREL LENGTHS. FIVE CALIBERS. ONE RAGING FAMILY.

The Taurus Raging Hunter<sup>™</sup> earned the 2019 American Hunter Handgun of the Year Golden Bullseye Award for its innovative design, reliability, and value, delivering on all the key points serious handgun enthusiasts seek in a hunting revolver.