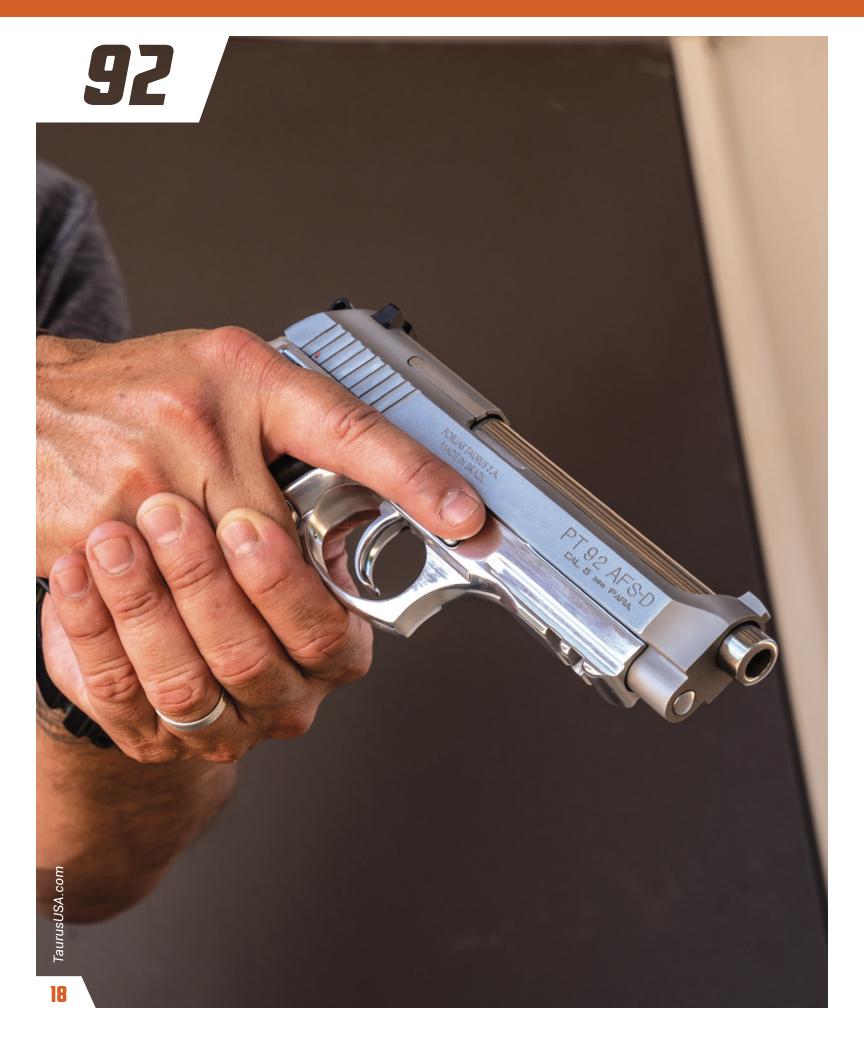

## AN INNOVATIVE FULL-SIZED 9MM WITH AN ULTRA-RELIABLE DESIGN.

The Taurus<sup>®</sup> 92 offers shooters performance features that aren't found elsewhere. The forged frame and slide provide a durable foundation for this duty-grade pistol. The traditional double-action/single-action trigger has a long, revolver-like first shot followed by a crisp single action pull.